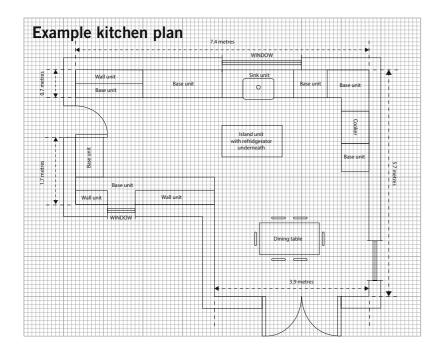

## 01935 434 700

kitchens@oldcreameryfurniture.com

We offer a free, no obligation design service. If a visit to the showroom is difficult why not use our graph, enclosed, to get the ball rolling? Mark out simple dimensions, positions of doors windows and appliances. Included a wish list of pieces, based on our images and future usage, eg. storage or display. Plots & plans will be exchanged and sifted through, cost effective solutions found, we have literally hundreds of variations... designs sent out for feedback and fine tuning and when all agreed, approval. The whole process is relatively painless, yet still very involving. Remember to include:

- Your address and contact details, ideally email (see overleaf).
- A dimensional room plan, in metric for accuracy, if possible, showing windows and doors, size and position of planned appliances.
- Bear in mind, base units can be linked with common worktops to form runs and because of the bespoke nature of the furniture, if there are pieces that do not fit certain gaps, then they can be made specially for you.

### Things to remember when planning a kitchen:

• You may consider positioning your sink under a window to let in light and to give you a view.

- Never position your cooker and sink closer than 500mm apart for safety reasons.
- Base units have recessed section in back to cope with pipework etc. but these can be noted to help plans.